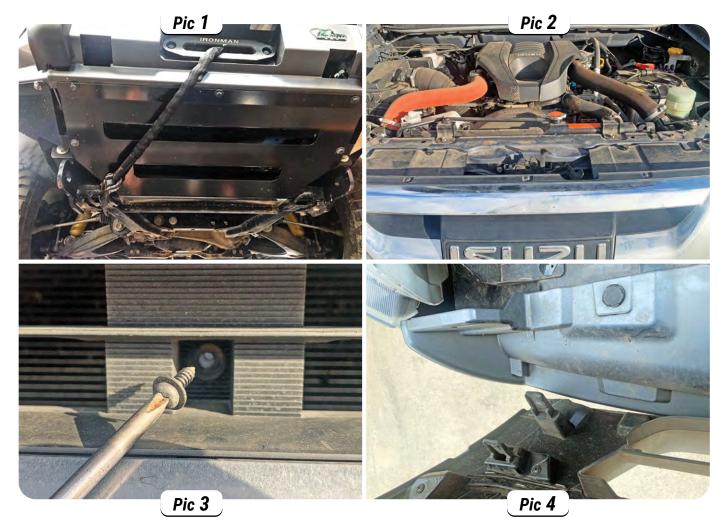

## Quick mount for Isuzu D-MAX and MUX – A750

**1.** Remove all covers, front grille, and bash plates were applicable. (Pic 1 to 4)

2. This area should now be exposed. (Pic 5)