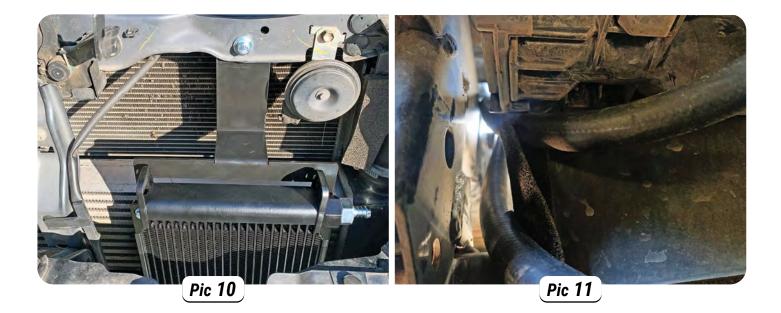

- 7. Now mount cooler to bracket as shown on **Pic 10**.
- *8. Fit hose to cooler and slide through the side and to bottom of the radiator. (Pic 11)*
- **9.** A slot may have to be cut out of the bottom plastic seal as shown on **Pic 12**, this will allow hoses easy access to cooler lines from transmission.
- **10.** Remove hoses from transmission lines to the radiator. Fit hoses from cooler to transmission lines.