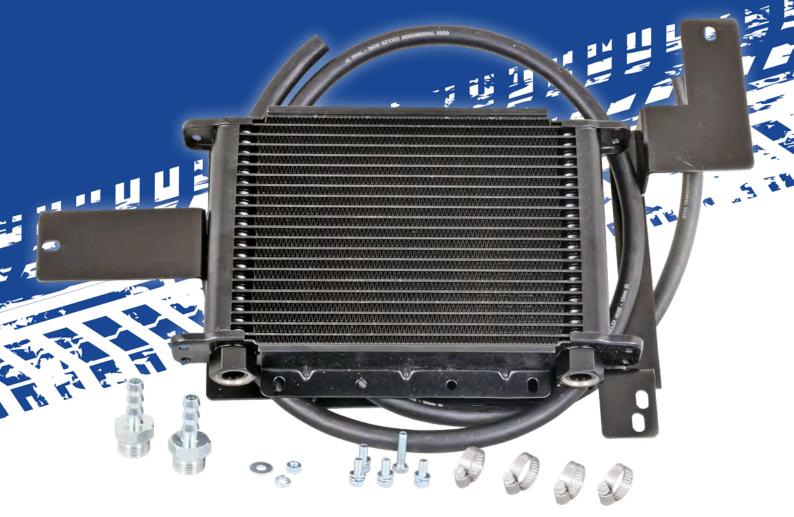

# Fitting Instructions Part № **49479K**

- Extra Large High Flow Cooler
- Powder Coated Steel Bracket
- 2 Cooler Fittings
- 2 meters Cooler Hose

- Kit contains:
  - 4 Hose Clamps
  - 1 Nut and Bolt Fitting Kit
  - Instructions