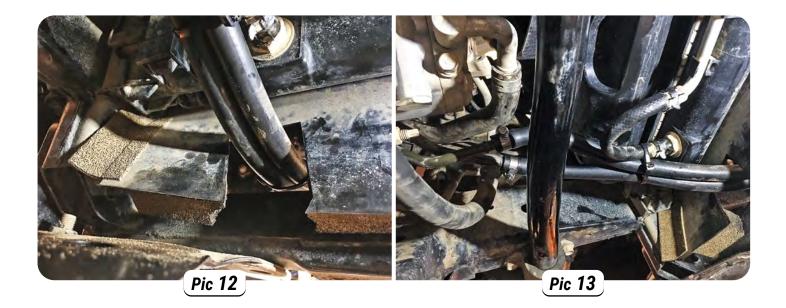

- 7. Now mount cooler to bracket as shown on **Pic 10**.
- *8. Fit hose to cooler and slide through the side and to bottom of the radiator. (Pic 11)*
- **9.** A slot may have to be cut out of the bottom plastic seal as shown on **Pic 12**, this will allow hoses easy access to cooler lines from transmission.
- **10.** Remove hoses from transmission lines to the radiator. Fit hoses from cooler to transmission lines.

### 49479K Fitting Instructions

**11.** Then using a leftover hose or using discarded lines create a loop in the radiator lines to eliminate any remaining oil to leak from radiator. **(Pic 13)** 

- **11.** Check transmission fluid levels as per vehicle specifications.
- **12.** Road test vehicle and check for leaks and all mounting are secure.
- **13.** Refit all covers and front grille.