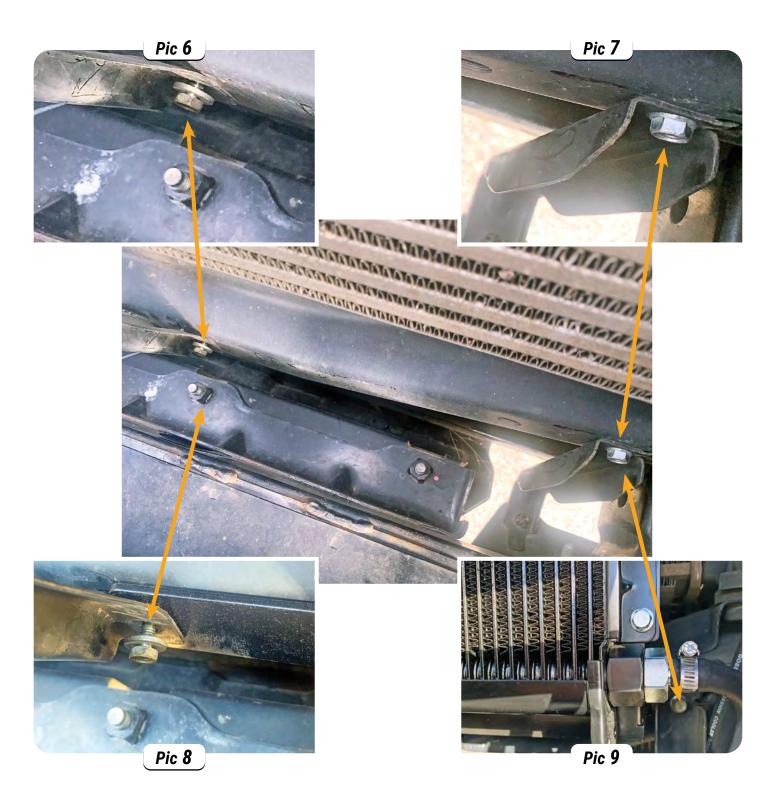

#### 3. Remove the bolts shown in Pic 6 & 7

These bolts are in position for the new mounting bracket and will be reused to secure the new mounting bracket to the front apron.

- **4.** Slide the new bracket into place. Use nut and bolt provided to secure top hole, but do not tighten at this stage. Do not mount cooler yet. **(Pic 10)**
- **5.** Use removed bolts to mount the bracket into place. All bolts can now be tightened. (**Pic 8**) The bracket on the right-hand side has a locating slot to accommodate the locator in vehicle support. (**Pic 9**)
- **6.** Screw cooler fittings to cooler using 2 spanners.