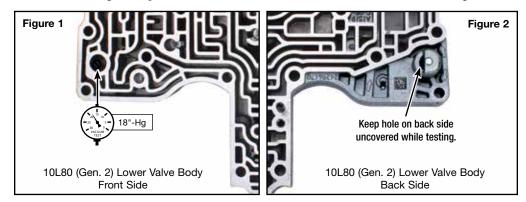

### **3. Final Testing**

Vacuum testing at the port(s) indicated holds the recommended minimum 18 in-Hg.

©2023 Sonnax Transmission Company, Inc. • A Marmon / Berkshire Hathaway Company