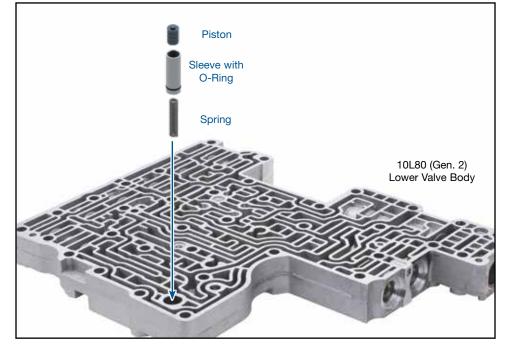

## Part No. 105740-05K

- Piston
- Sleeve
- Spring
- Spring
- O-Rings (2)

Patent Pending

### 2. Installation & Assembly

- a. Be certain all debris has been removed from the valve bore and valve body.
- b. Install Sonnax O-ring into groove of Sonnax sleeve. Lubricate O-ringed sleeve with Sonnax Slippery Stick **O-LUBE**. Roll on bench to size the O-ring into groove.
- c. Install Sonnax spring into Sonnax piston/sleeve assembly through the bottom hole.
- d. Install the Sonnax assembly with the Sonnax spring into the bore.