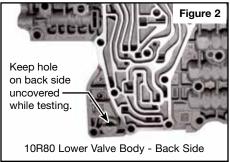

#### 3. Final Testing

Vacuum testing at ther port(s) indicated holds the recommended minimum 18 in-Hg.