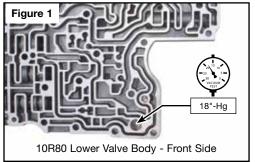

#### 3. Final Testing

Vacuum testing at ther port(s) indicated holds the recommended minimum 18 in-Hg.