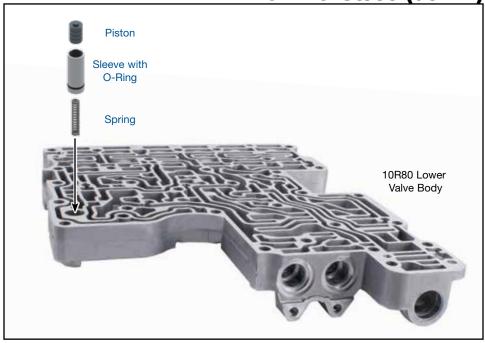

### Part No. 105740-04K

- Piston
- Sleeve
- Spring
- O-Rings (2)

1 Extra

#### 2. Installation & Assembly

- a. Be certain all debris has been removed from the valve bore and valve body.
- b. Install O-ring into groove of Sonnax sleeve. Lubricate O-ringed sleeve with Sonnax Slippery Stick **O-LUBE**. Roll on bench to size O-ring into groove.
- c. Install Sonnax spring into Sonnax piston/sleeve assembly through the bottom hole.
- d. Install the Sonnax assembly and Sonnax spring into the bore.