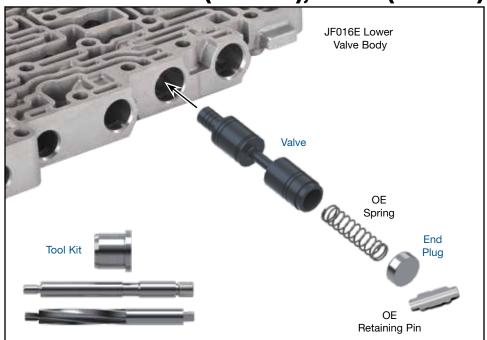

### Part No. 33510N-0

- Valve
- End Plug

## **Tool Kit**

- Reamer
- Reamer Jig
- Guide Pin

NOTE: Sonnax "F-Tool" kits designed to service a specific bore require the VB-FIX, a self-aligning valve body reaming fixture. More information and instructions can be found online at www.sonnax.com.

#### 1. Disassembly

- a. Remove and discard OE valve and end plug.
- b. Set aside OE retainer and spring for reuse.

### 2. Bore Reaming

Ream main pressure regulator bore (for reaming instructions/reamer care, please visit www.sonnax.com). Sonnax reaming tool kit F-33510N-TL5 and VB-FIX are required for this operation.

#### 3. Installation & Assembly

- a. Be certain all debris has been removed from the valve bore and valve body.
- b. Install Sonnax valve.
- c. Reinstall OE spring.
- d. Install Sonnax end plug.
- e. Reinstall OE retainer.