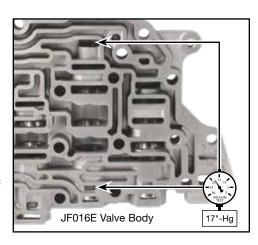

#### 4. Final Testing

Vacuum testing at the port(s) indicated holds the recommended minimum 18 in-Hg.