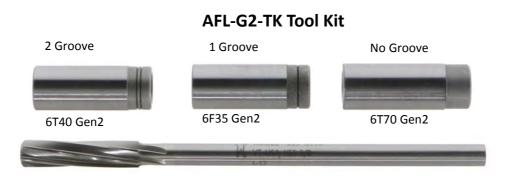

## **AFL-G2-TK** Tool Kit

AFL-G2-TK Tool kit is required when installing SK 6T40-G2, SK 6F35-G2 & SK 6T70-G2 Use the reamer guide that matches the trans & same reamer for all three units. The oversized AFL Valve and instructions is included with the three new Shift Kits®

Tool Kit 3 fits *different* transmissions just use the correct reamer guide. Fits All **Gen 2 Vb's** 6F35's, 6T40's & 6T70's.

**Tip:** Have an old parts washer?

Get 5 gals of WD-40 (approx \$100 bucks) and you'll have the perfect wet tank to keep the VB bore and reamer cool while you ream aluminum valve bodies. Flushes chips out as you go.