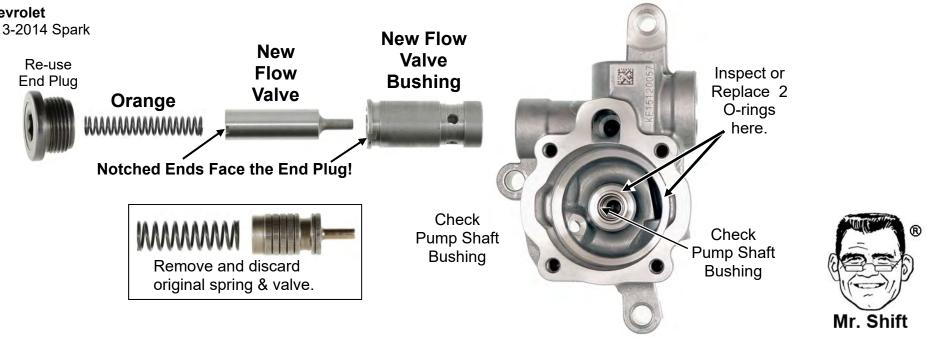

#### Chevrolet

2013-2014 Spark

Fits: JF011E & JF015E Use pages 1&2 for JF011E Use pages 3&4 for JF015E

**Step 1** Remove Hex Plug, spring and old flow valve. Install New TransGo® Flow valve Bushing, Flow Valve and Orange Spring provided! Smile! It's better than new!