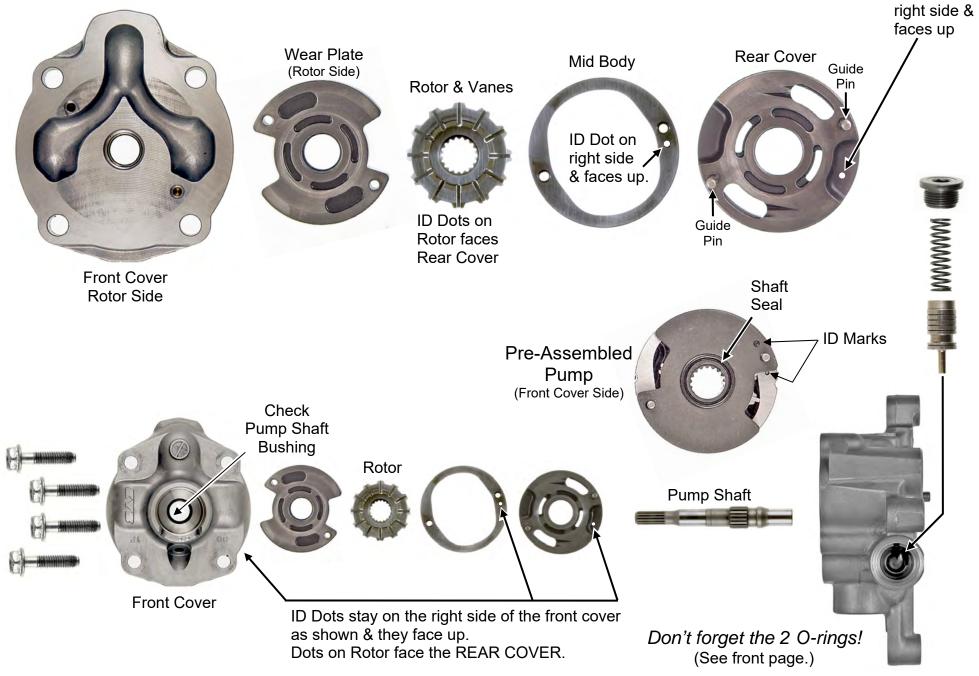

-Corrects-Reduces**

No Movement, Falls out of gear at idle, Shudder with throttle. Limp-in with pressure codes set.

Note: Complaints of "Surging" or "Bumping" in and out of gear but still operating is usually a very profitable repair with this product.

"Tow-in's" most often require hard part replacement or a trans.

### Fits: JF015E / RE0F11A

Nissan 2011-2014 Juke 2012-2014 Sentra, Versa

#### Mitsubushi

2013-2015 Lancer 2014-2015 Mirage

#### Suzuki

2011-12 Swift

#### Chevrolet

2013-2014 Spark



Fits: JF011E & JF015E Use pages 1&2 for JF011E Use pages 3&4 for JF015E

**Step 1** Remove Hex Plug, spring and old flow valve. Install New TransGo® Flow valve Bushing, Flow Valve and Orange Spring provided! Smile! It's better than new!



## JF015E OE Pump Assembly (For Reference Only)



ID Dot on