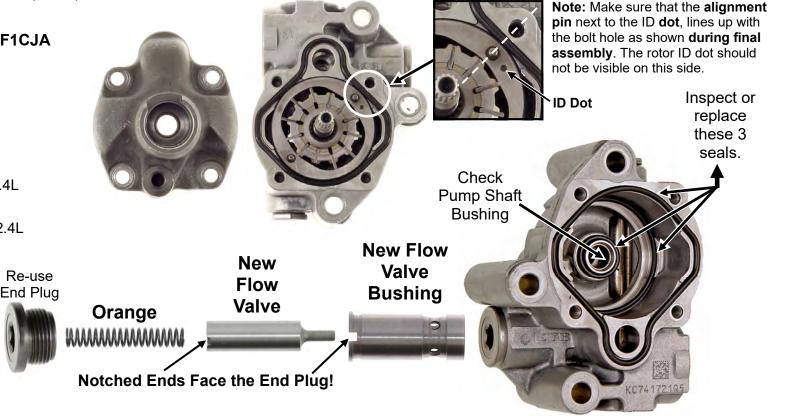

# JF011E OE Pump Assembly (For Reference Only)

### Step 1

Remove Hex Plug, spring and old flow valve. Install New TransGo<sup>©</sup> Flow valve Bushing, Flow Valve and Orange Spring provided! Smile! It's better than new!

This "Drop-In" fix saves the pump body, some cash and your sanity. No need to replace the body! You're going to love it!