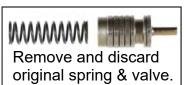

# al spring & valve.

### Step 1

Remove Hex Plug, spring and old flow valve. Install New TransGo<sup>©</sup> Flow valve Bushing, Flow Valve and Orange Spring provided! Smile! It's better than new!

This "Drop-In" fix saves the pump body, some cash and your sanity. No need to replace the body! You're going to love it!