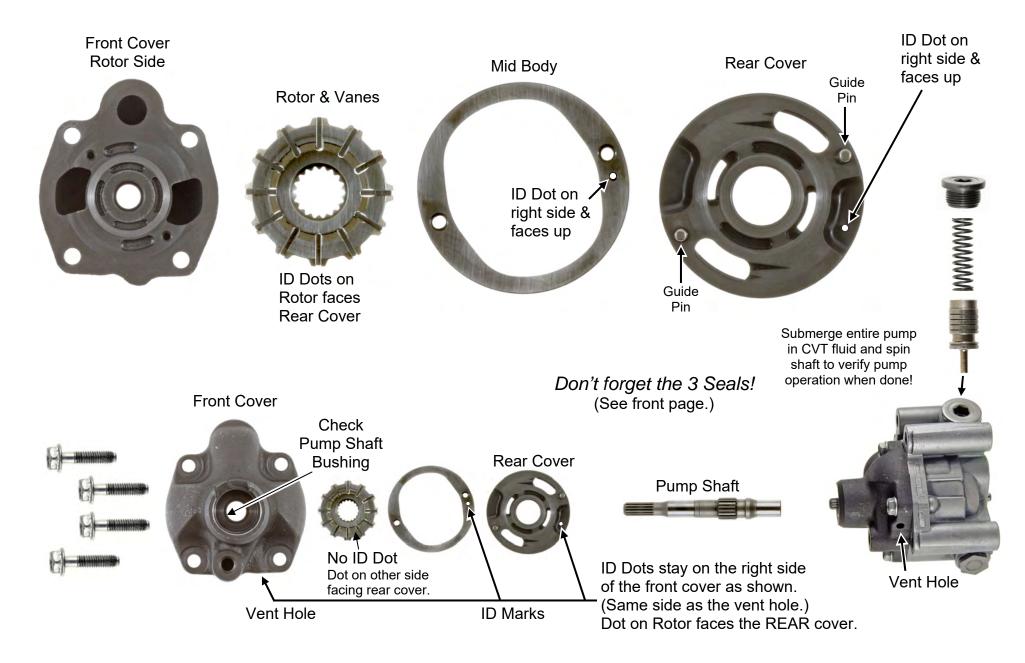

r but still operating is usually a very profitable repair with this product.

"Tow-in's" most often require hard part replacement or a trans.

### Fits: JF011E / RE0F10A / F1CJA Nissan

07-13 Altima 2.5L 07-14 Rogue 2.5L 07-12 Sentra 2.0L 2.5L

### Mitsubishi

08-14 Lancer 1.8L 2.0L 2.4L 08-14 Outlander 2.0L 2.4L 13-14 Outlander Sport 2.0L 2.4L

### Jeep/Dodge

07-14 Compass/Patriot 2.0L 2.4L 06-12 Caliber 2.0L 2.4L



# al spring & valve.

### Step 1

Remove Hex Plug, spring and old flow valve. Install New TransGo<sup>©</sup> Flow valve Bushing, Flow Valve and Orange Spring provided! Smile! It's better than new!

This "Drop-In" fix saves the pump body, some cash and your sanity. No need to replace the body! You're going to love it!









# JF011E OE Pump Assembly (For Reference Only)



# JF011E-FC (Flow Control Valve Repair)

### **Prevents-Corrects-Reduces**

No Movement, Falls out of gear at idle, Shudder with throttle. Limp-in with pressure codes set.

Note: Complaints of "Surging" or "Bumping" in and out of gear but still operating is usually a very profitable repair with this product.

"Tow-in's" most often require hard part replacement or a trans.

### Fits: JF015E / RE0F11A

Nissan 2011-2014 Juke 2012-2014 Sentra, Versa

#### Mitsubushi

2013-2015 Lancer 2014-2015 Mirage

#### Suzuki

2011-12 Swift

#### Chevrolet

2013-2014 Spark



Fits: JF011E & JF015E Use pages 1&2 for JF011E Use pages 3&4 for JF015E

**Step 1** Remove Hex Plug, spring and old flow valve. Install New TransGo® Flow valve Bushing, Flow Valve and Orange Spring provided! Smile! It's better than