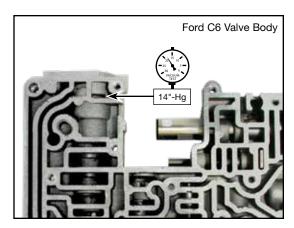

#### 3. Final Testing

Vacuum testing at the port(s) indicated holds the recommended minimum 14 in-Hg.