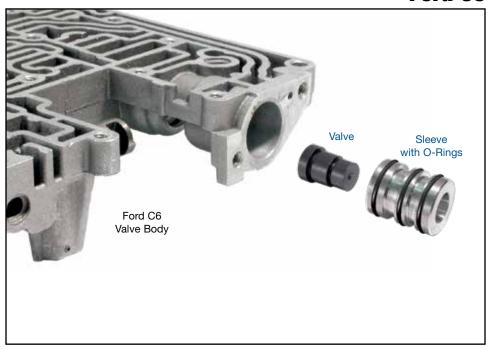

## 36941-01K

- Valve
- Sleeve
- O-Rings (3)

**NOTE:** Fits clicker style units, '76-earlier and does not recalibrate shift timing or allow gas/diesel valve body interchange.

### 1. Disassembly

- a. Remove OE retaining plate and set aside for reuse.
- b. Remove and discard OE boost sleeve/valve.

### 2. Installation & Assembly

- a. Place O-rings into grooves on Sonnax boost sleeve.
- b. Lubricate O-rings with Sonnax O-Lube. Roll O-ringed sleeve on the bench to size O-rings into the grooves.
- c. Insert Sonnax valve into Sonnax sleeve.
- d. Insert Sonnax sleeve and valve assembly into bore with a slight twisting motion.
- e. Reinstall retaining plate and screws.