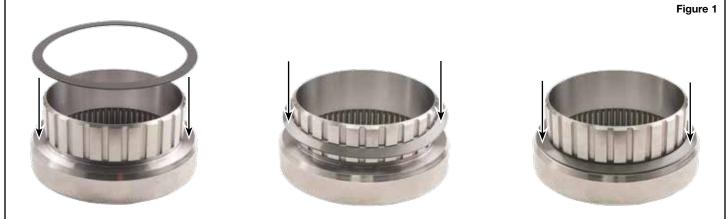

## Part No. 28510-AW

- Anti-Wear Washer
- Shim

Patent No. 9,574,653

- 1. Carefully work Sonnax anti-wear washer over clutch hub splines and work downward into groove at base of splines (**Figure 1**).
- 2. Place shim between output shaft flange and output shaft-to-case bearing.
- 3. Continue transmission assembly.
- 4. Verify overall transmission end play, .030–.050" with thrust washer between pump and drum, .010–.020" with bearing between pump and drum.

Install Sonnax anti-wear washer over clutch hub splines and work downward into groove at base of splines on ring gear.