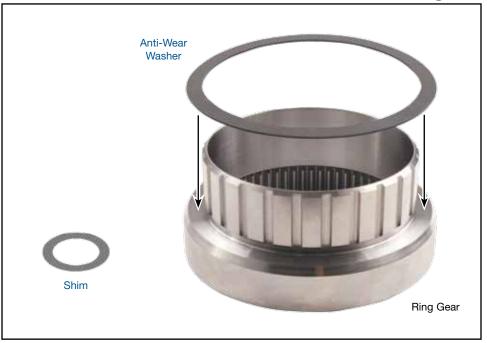

## Ring Gear Anti-Wear Washer Kit

## Part No. 28510-AW

- Anti-Wear Washer
- Shim

Patent No. 9,574,653

- 1. Carefully work Sonnax anti-wear washer over clutch hub splines and work downward into groove at base of splines (**Figure 1**).
- 2. Place shim between output shaft flange and output shaft-to-case bearing.
- 3. Continue transmission assembly.
- 4. Verify overall transmission end play, .030–.050" with thrust washer between pump and drum, .010–.020" with bearing between pump and drum.

Install Sonnax anti-wear washer over clutch hub splines and work downward into groove at base of splines on ring gear.