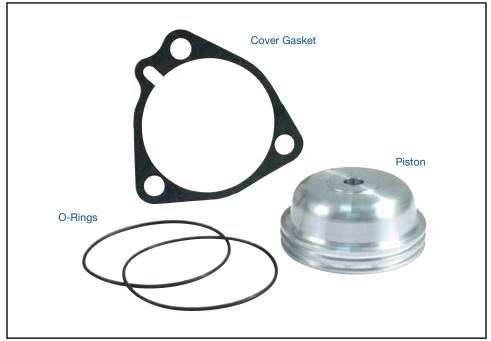

## **Servo Piston Kit**

## Part No. 28821-01K

- Piston
- O-Rings (2)
- Cover Gasket

- Before installing servo cover, inspect OE servo bore and remove any burrs or sharp edges. Take special notice of the corner at intersection of feed hole and any scratches in bore diameter.
- 2. Coat servo bore and Sonnax O-rings with TransJel.
- 3. Install Sonnax O-rings into grooves on Sonnax piston.
- Cover feed hole (Figure 1) with approximately .005" feeler gauge while installing Sonnax servo piston into bore (Figure 2).
- 5. Install servo cover using Sonnax gasket.