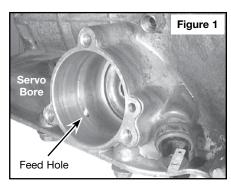

## Part No. 28821-01K

- Piston
- O-Rings (2)
- Cover Gasket

- Before installing servo cover, inspect OE servo bore and remove any burrs or sharp edges. Take special notice of the corner at intersection of feed hole and any scratches in bore diameter.
- 2. Coat servo bore and Sonnax O-rings with TransJel.
- 3. Install Sonnax O-rings into grooves on Sonnax piston.
- Cover feed hole (Figure 1) with approximately .005" feeler gauge while installing Sonnax servo piston into bore (Figure 2).
- 5. Install servo cover using Sonnax gasket.