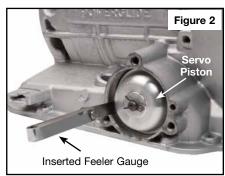

## Part No. 28821-01K

- Piston
- O-Rings (2)
- Cover Gasket

- Before installing servo cover, inspect OE servo bore and remove any burrs or sharp edges. Take special notice of the corner at intersection of feed hole and any scratches in bore diameter.
- 2. Coat servo bore and Sonnax O-rings with TransJel.
- 3. Install Sonnax O-rings into grooves on Sonnax piston.
- Cover feed hole (Figure 1) with approximately .005" feeler gauge while installing Sonnax servo piston into bore (Figure 2).
- 5. Install servo cover using Sonnax gasket.