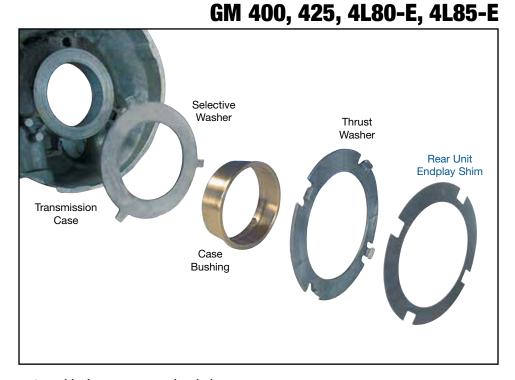

## Rear Unit Endplay Shim

## Part No. 34006-05

• Shims (10)

.005" Thick

- 1. Assemble the unit up to and including center support.
- 2. With dial indicator, check endplay of output shaft.
- 3. Add .005" shims under 4-tab thrust washer to obtain desired .005–.025" rear unit endplay.
- 4. Further adjustments can be done in combination with OE spacers listed in chart below.

| Rear Unit Endplay |                      |               |
|-------------------|----------------------|---------------|
| OE Shims          | Identification Notch | Number Needed |
| .074 – .078"      | None                 | 1             |
| .082 – .086"      | On the side of 1 tab | 2             |
| .090 – .094"      | On the side of 2 tab | 3             |
| .098 – .102"      | On the side of 1 tab | 4             |
| .106 – .110"      | On the side of 2 tab | 5             |
| .114 – .118"      | On the side of 3 tab | 6             |