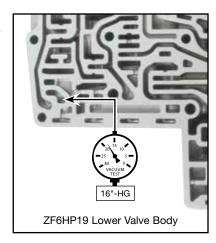

#### 3. Final Testing

Vacuum testing at the port(s) indicated holds the recommended minimum 16 in-Hg.