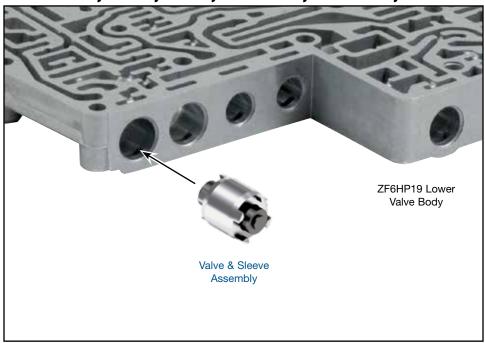

## Part No. 95740-21K

- Valve
- Sleeve

NOTE: Kit is NOT compatible with ZF6HP21/28/34 (Gen.2) units. To differentiate between Generation 1 and Generation 2 valve bodies, refer to ZF Identification Guide at www.sonnax.com.

#### 1. Disassembly

- a. Remove and save OE retaining clip and end plug.
- b. Remove and discard OE boost valve and sleeve.

#### 2. Installation & Assembly

- a. Ensure all debris has been removed from valve bore and valve body.
- b. Install Sonnax boost valve and sleeve assembly.
- c. Reinstall OE end plug and secure with OE retaining clip.