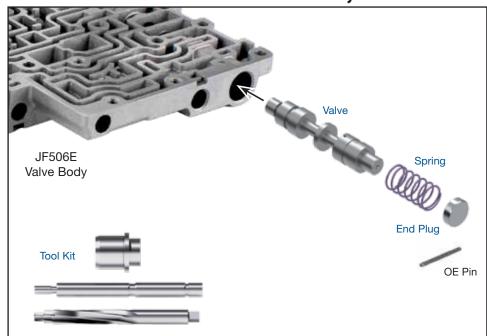

### Part No. 122892-03K

- Valve
- Spring

Purple

• End Plug

### **Tool Kit**

# Part No. F-122892-TL3

- Reamer
- Reamer Jig
- Guide Pin

**NOTE:** Sonnax "F-Tool" kits designed to service a specific bore require the VB-FIX, a self-aligning valve body reaming fixture. More information and instructions can be found online at www.sonnax.com.

### 1. Disassembly

- a. Remove OE retaining pin and save for reuse.
- b. Remove OE end plug, regulator spring and regulator valve and discard.