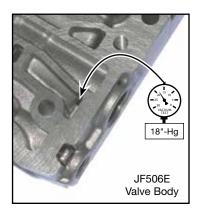

#### 4. Final Testing

Vacuum testing at the port(s) indicated holds the recommended minimum 18 in-Hg.

©2017 Sonnax Industries, Inc. 122892-01K-IN 10-27-17