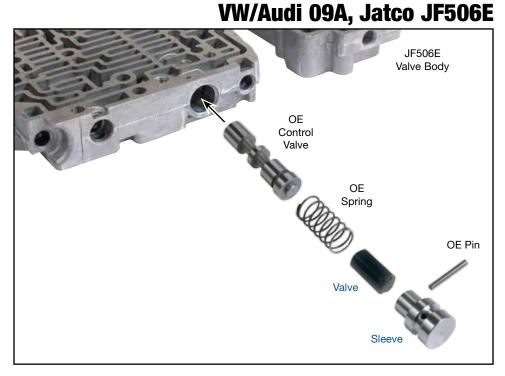

# **TCC Control Plunger Valve Kit**

## Part No. 122892-01K

- Valve
- Sleeve

#### 1. Disassembly

- a. Remove OE TCC plunger valve train from valve body bore.
- b. Discard worn OE TCC control plunger valve and sleeve.
- b. Keep OE control valve and spring for reuse.

### 2. Installation & Assembly

- a. Be certain all debris has been removed from the valve bore and valve body.
- b. Reinstall OE TCC control valve and spring as shown.
- c. Install Sonnax TCC plunger valve and sleeve assembly into bore, open end inward.
- d. Push valve train into bore just far enough to accept OE retaining pin.