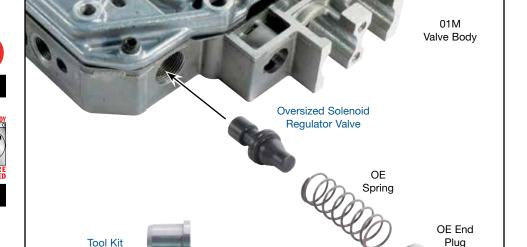

# Oversized Solenoid Regulator Valve

Part No.

119940-06K

#### 1. Disassembly

- a. Remove all components from solenoid regulator bore.
- b. Save OE spring and end plug for reuse.
- c. Discard OE valve.

#### 3. Installation & Assembly

- a. Be certain all debris has been removed from the valve bore and valve body.
- b. Install Sonnax valve.
- c. Reinstall OE spring and end plug.