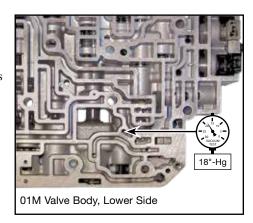

#### 4. Final Testing

Vacuum testing at the port(s) indicated holds the recommended minimum 18 in-Hg.

©2017 Sonnax Industries, Inc. 119940-06K-IN 08-04-17