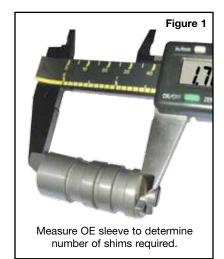

**NOTE:** OE boost sleeve design has four quadrants on outboard end. The surfaces are stepped to create four different height options. Take note of which surface is used for the retaining pin; sleeve must be measured to determine correct amount of Sonnax shims required (**Figure 1**).

## 2. OE Valve & Sleeve Evaluation

- a. Verify OE boost valve dimensions match Sonnax boost valve dimensions (main picture).
- b. Discard OE sleeve and valve.
- c. Determine how many Sonnax shims to install in conjunction with OE washer:
  - Measure from inboard end of OE sleeve to noted retainer stop height on sleeve (Figure 1).
  - Use chart to determine number of Sonnax shims required (Figure 2).