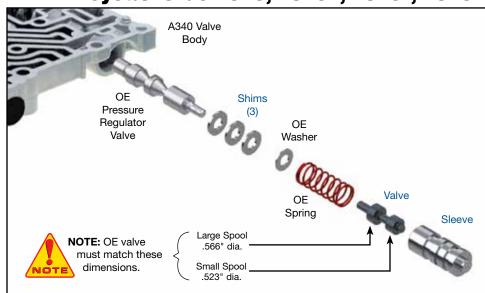

# Part No. 97855-23K

- Sleeve
- Valve .566" & .523" dia. spools
- Shims (3)

**NOTE:** Fits type 1 valve bodies only. Must measure OE valve and compare dimensions to ensure correct Sonnax part is installed.

## 2. OE Valve & Sleeve Evaluation

- a. Verify OE boost valve dimensions match Sonnax boost valve dimensions (main picture).
- b. Discard OE sleeve and valve.
- c. Determine how many Sonnax shims to install in conjunction with OE washer:
  - Measure from inboard end of OE sleeve to noted retainer stop height on sleeve (Figure 1).
  - Use chart to determine number of Sonnax shims required (Figure 2).