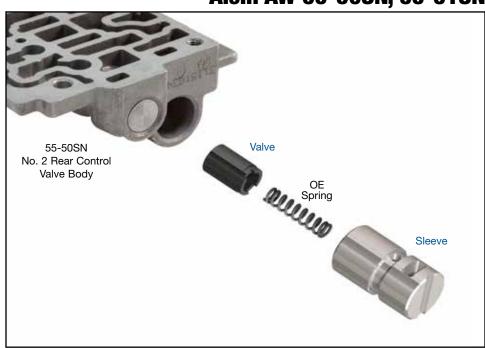

### Part No. 59947-03K

- Valve
- Sleeve

**NOTE:** Also fits AF23/33 and RE5F22A units.

#### 1. Disassembly

- a. Remove and discard OE sleeve and valve.
- b. Save OE spring for reuse.

### 2. Installation & Assembly

- a. Insert OE spring into Sonnax valve.
- b. Install valve and spring assembly into Sonnax sleeve, spring end first.
- c. Install assembly into valve body bore, valve end first. Ensure sleeve is rotated so slot is pointing up.