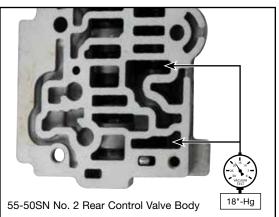

#### **3. Final Testing**

Vacuum testing at the port(s) indicated holds the recommended minimum 18 in-Hg.