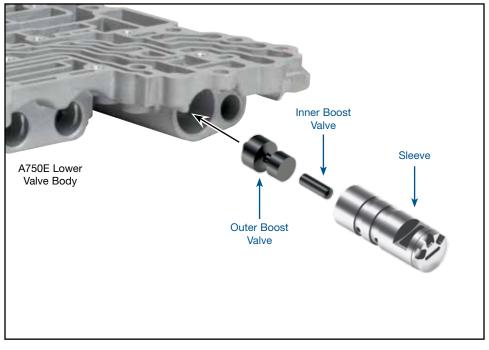

# Toyota A750E/F, A760E/F/H, A761E, A960E/F, AB60E/F

**NOTE:** Before disassembly, note position of retainer on OE sleeve. Retainer must be returned to the corresponding step on Sonnax sleeve during installation.

#### 1. Disassembly

- a. Remove OE retainer after noting its position on OE boost sleeve. Set retainer aside for reuse.
- b. Remove and discard OE boost assembly.

#### 2. Installation & Assembly

- a. Install Sonnax boost valve assembly.
- b. Reinstall OE retainer. Ensure retainer is set into the corresponding step on Sonnax sleeve that was noted before disassembly.
- c. Ensure OE retainer is set at the same step location on the Sonnax boost sleeve as it was on the OE boost sleeve.