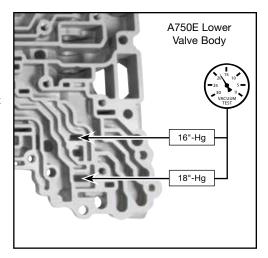

### **3. Final Verification**

Vacuum testing at the ports indicated holds the recommended minimum 16 and 18 in-Hg.

©2014 Sonnax Industries, Inc.

800-843-2600 • 802-463-9722 • F: 802-463-4059 • www.sonnax.com