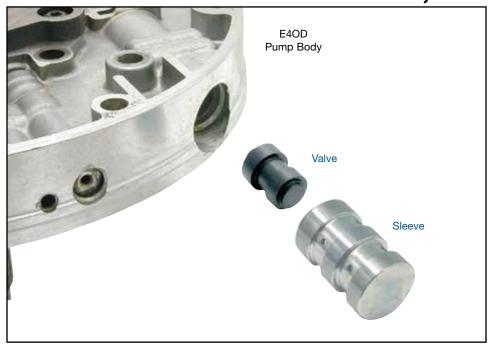

# **Boost Valve Kit**

Part No. 36424-03K

• Valve

• Sleeve

#### 1. Disassembly

Discard OE sleeve and valve.

#### 2. Installation & Assembly

- a. Insert Sonnax valve into sleeve with nubbed end facing outward.
  - b. Carefully insert sleeve into pump, open end toward springs, just deep enough to reinstall OE retaining clip.