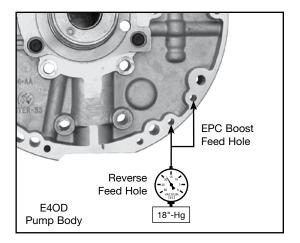

### 3. Final Testing

Vacuum testing at the port(s) indicated holds the recommended minimum 18 in-Hg.