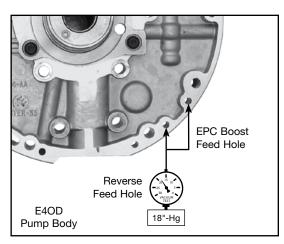

#### 3. Final Testing

Vacuum testing at the port(s) indicated holds the recommended minimum 18 in-Hg.

©2015 Sonnax Industries, Inc. 36424-01K-IN 03-30-15