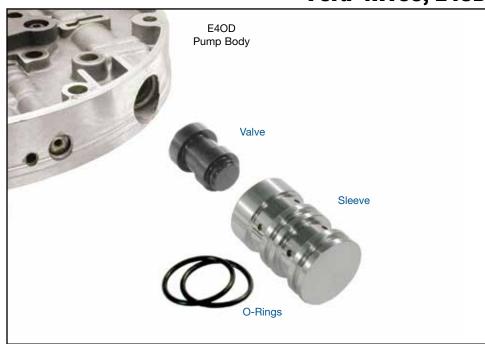

# Part No. 36424-01K

- Valve
- Sleeve
- O-Rings (3)

1 Extra

#### 2. Installation & Assembly

- a. Place Sonnax O-rings into Sonnax sleeve grooves and lubricate. Roll on clean bench to size O-rings into grooves.
- b. Insert Sonnax valve into sleeve with nubbed end facing outward.
- c. Carefully insert sleeve into pump, open end toward springs, just deep enough to reinstall OE retaining clip.