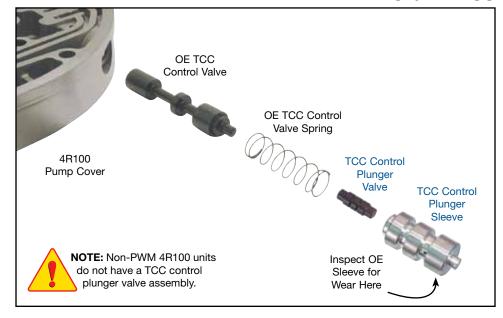

#### 1. Disassembly

- a. Remove OE valve train.
- b. Discard OE TCC control plunger valve assembly.
- c. Retain OE TCC control valve, spring and clip for reuse.

#### 2. Installation & Assembly

- a. Reinstall OE TCC control valve and spring.
- b. Install Sonnax TCC plunger valve and sleeve.
- c. Secure with OE clip.

NOTE: Vacuum test the TCC control valve. If leaking is found, replace with Sonnax oversized TCC control valve 36424-15K.