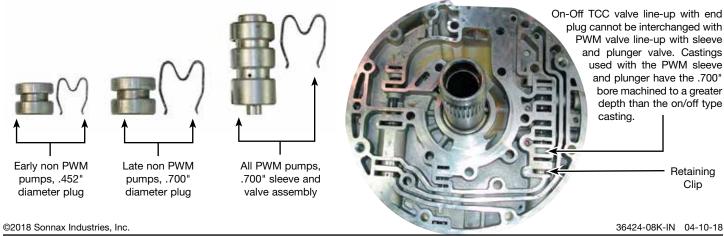

## Part No. 36424-08K

NOTE: Fits PWM units only.

NOTE: Use of the Sonnax kit does not convert hydraulics to On-Off for use with single piston conversion. The PWM control is a function of the computer and TCC/PWM solenoid.

# Oversized TCC Control Valve 36424-15K

**NOTE:** Fits PWM 4R100 units with F8 stamped pump castings only.