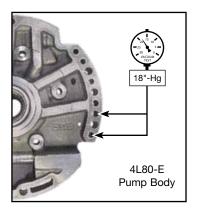

#### 3. Final Testing

- a. Reassemble pump halves.
- b. Vacuum testing at the port(s) indicated holds the recommended minimum 18 in-Hg.

©2018 Sonnax Industries, Inc. 34200-10K-IN 01-15-18