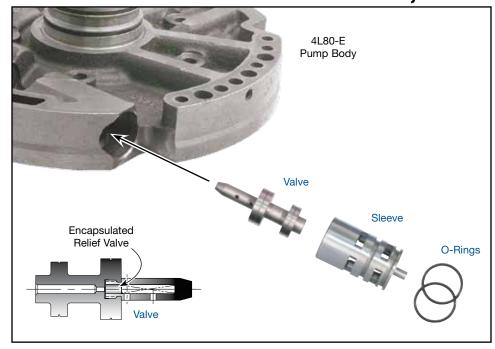

### Part No. 34200-10K

- Valve
- Sleeve
- O-Rings (2)

Patent 6,776,736

#### 1. Disassembly

- a. Remove OE retainer clip and set aside for reuse.
- b. Remove OE boost lineup and discard.

#### 2. Installation & Assembly

- a. Be certain all debris has been removed from the valve bore and pump cover.
- b. Install Sonnax O-rings onto grooves in Sonnax sleeve.
- c. Lube O-rings with ATF and roll on bench to size.
- d. Insert Sonnax valve into Sonnax sleeve with long stem facing out and secure with OE retainer clip.