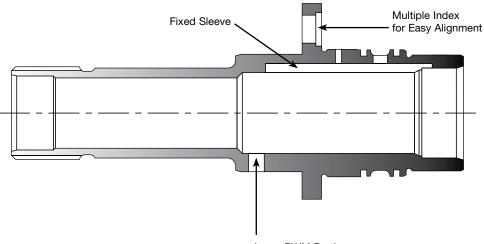

Large PWM Porting

# Stator Support Shaft Assembly

# Part No. 77918S-09K

Stator Support Shaft with Bushings Installed

**NOTE:** This assembly fits 280mm or 300mm converters, reluctor style, '04–later.