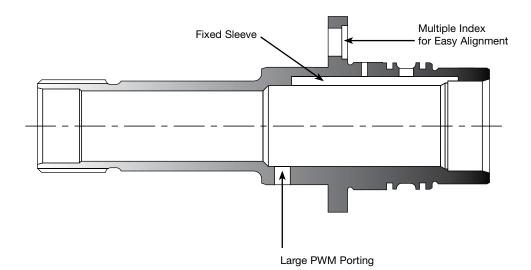

# GM 4L60-E, 4L65-E, 4L70-E, '04-Later

- 1. Place Loctite<sup>®</sup> #518 sealant on leading edge of stator support shaft before press operation.
- 2. Align oil holes and dowel holes exactly on the shaft and pump cover, then press shaft into the cover and fasten together.

## Stator Support Shaft Assembly