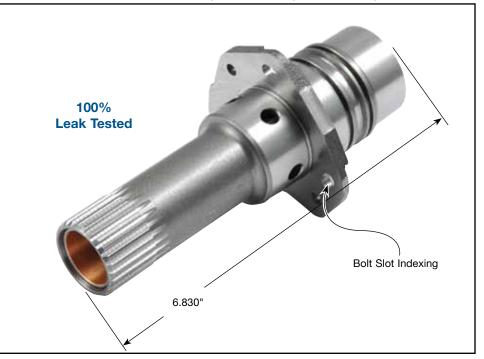

### Part No. 77918S-08K

Stator Support Shaft with Bushings Installed

**NOTE:** This assembly fits 298mm converters, reluctor style, '04–later.