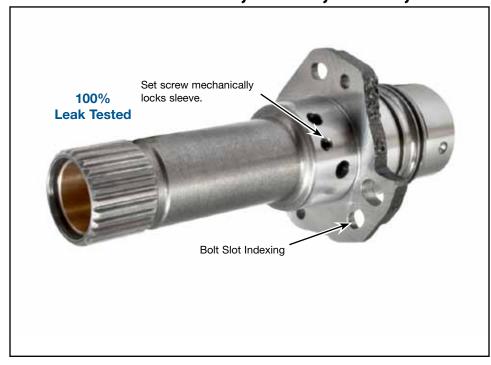

## Part No. 77918S-1K

Stator Support Shaft with Bushings Installed

**NOTE:** This assembly fits 280mm or 300mm converter, non-reluctor style, '99-'04 units.