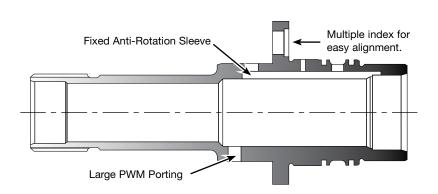

## Part No. 77918S-1K

Stator Support Shaft with Bushings Installed

**NOTE:** This assembly fits 280mm or 300mm converter, non-reluctor style, '99-'04 units.