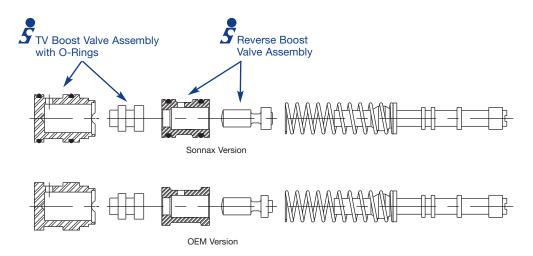

## Large Reverse Boost Valve & Sleeve

## K77898

| 1 | Boost Valve  |
|---|--------------|
| 1 | Boost Sleeve |
| 2 | O-Rings      |

## Installation

- 1. Remove the worn reverse boost valve assembly and discard.
- 2. Place the two o-rings in the o-ring grooves on the replacement reverse boost sleeve.
- 3. Lubricate all replacement parts.
- 4. Install the replacement reverse boost valve assembly into the pump bore. To be sure of the proper sequence, refer to the illustration. Incorrect installation can result in soft 2-3 shifts, low line pressure, erratic shifts, and slipping in reverse.