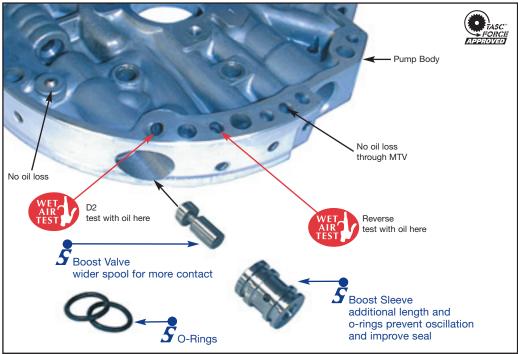

## K77898

| 1 | Boost Valve  |
|---|--------------|
| 1 | Boost Sleeve |
| 2 | O-Rings      |

## Installation

- 1. Remove the worn reverse boost valve assembly and discard.
- 2. Place the two o-rings in the o-ring grooves on the replacement reverse boost sleeve.
- 3. Lubricate all replacement parts.
- 4. Install the replacement reverse boost valve assembly into the pump bore. To be sure of the proper sequence, refer to the illustration. Incorrect installation can result in soft 2-3 shifts, low line pressure, erratic shifts, and slipping in reverse.