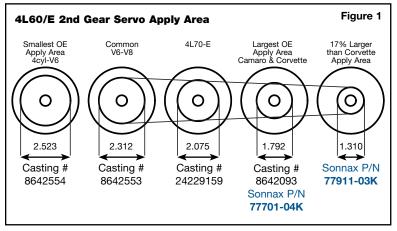

### 1. Determine Servo Application

- a. Sonnax servo release check valve comes ready to install in units with OE servos with casting numbers 8642554, 8642553 and 24229159. If casting number on inner recess of servo piston housing is missing or illegible, measure to determine which servo is in use (Figure 1).
- b. Servos with part number 8642093 and Sonnax servos 77701-04K and 77911-03K (Figure 1) have greater volume and require more oil flow. When using these servos, orifice "A" on Sonnax check valve should be enlarged to .120 - .125" using a #31 drill bit (main picture). Ensure debris is cleared from valve after enlargement.