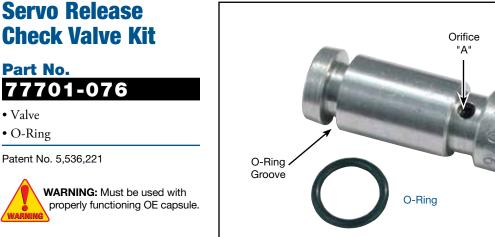

### 1. Determine Servo Application

- a. Sonnax servo release check valve comes ready to install in units with OE servos with casting numbers 8642554, 8642553 and 24229159. If casting number on inner recess of servo piston housing is missing or illegible, measure to determine which servo is in use (Figure 1).
- b. Servos with part number 8642093 and Sonnax servos 77701-04K and 77911-03K (Figure 1) have greater volume and require more oil flow. When using these servos, orifice "A" on Sonnax check valve should be enlarged to .120 - .125" using a #31 drill bit (main picture). Ensure debris is cleared from valve after enlargement.

NOTE: Bore variation is common. Install Sonnax check valve without O-ring; if valve slides in without resistance, remove valve. Install Sonnax O-ring, lubricate and roll on clean bench to size O-ring into groove, then reinstall. O-ring ensures good hydraulic seal in cases with enlarged bores.