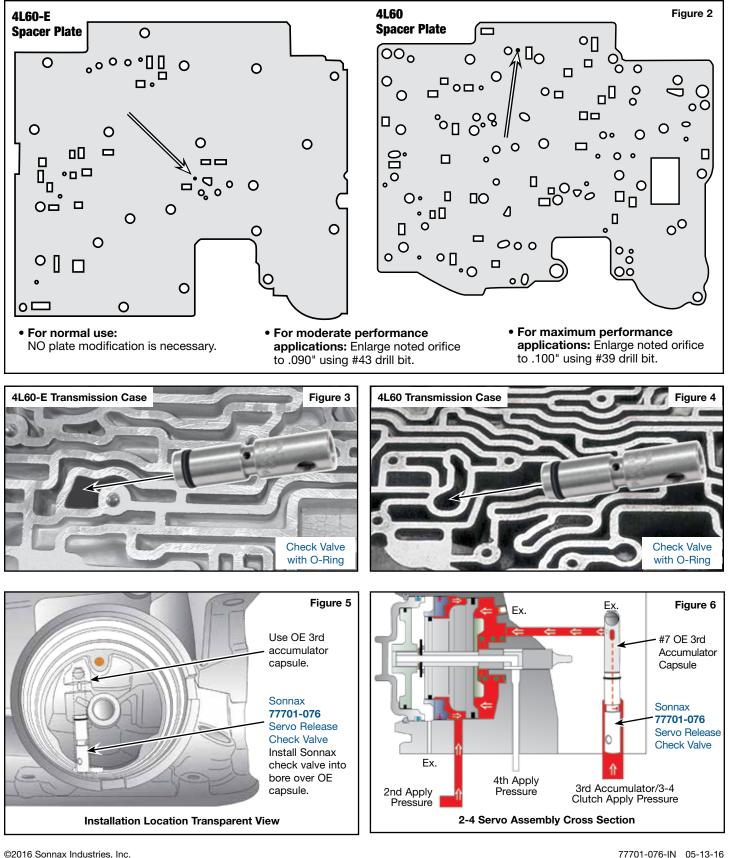

#### 3. Installation & Assembly

- a. Ensure OE 3rd accumulator checkball capsule is installed and seals without leaks or seepage.
- b. Install Sonnax check valve into same bore as OE capsule, tapered end first (Figures 3 & 4, page 2).