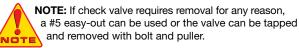

#### 2. Spacer Plate Modification

- a. For normal use, NO plate modification is necessary; proceed to step 3 "Installation & Assembly".
- b. For moderate performance applications, enlarge appropriate orifice to .090" using #43 drill bit (Figure 2, page 2).
- c. For maximum performance applications, enlarge appropriate orifice to .100" using #39 drill bit (Figure 2, page 2).