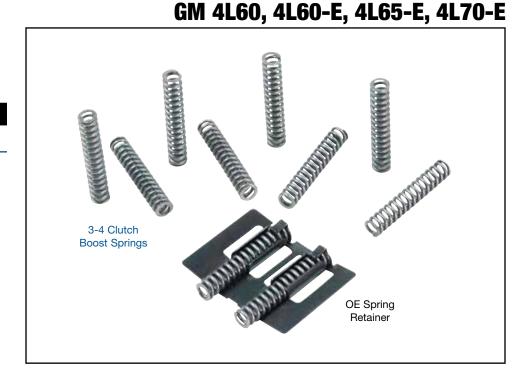

## **3-4 Clutch Boost Spring**

Part No. 77763-01

• Springs (10)

NOTE: Fits '88-later.

## 1. Disassembly

- a. Locate five OE sheet-metal spring retainers found in the 3-4 clutch housing.
- b. Carefully pull OE boost springs straight out from the spring retainers to avoid damage.
- c. Discard OE springs and keep spring retainers for reuse.

## 2. Installation & Assembly

- a. Install Sonnax 3-4 clutch boost springs into the five OE retainers.
- b. Reinstall restored spring retainers into the 3-4 clutch.
- c. Set clutch plate clearance per factory specification and complete transmission assembly.