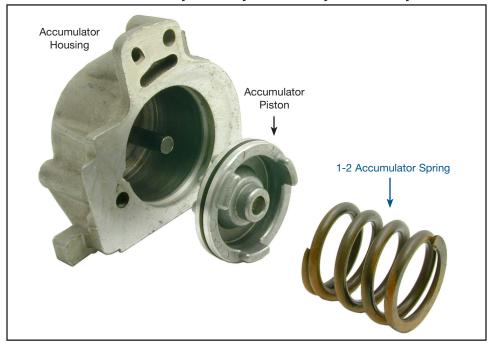

## 1-2 Accumulator **Spring**

Part No.

777045

NOTE: Standard quantity 5/bag

## GM 200-4R, 4L60, 4L60-E, 4L65-E, 4L70-E

Sonnax performance-rated 1-2 accumulator spring 77704S provides firmer shifts for the enthusiast that appreciates quick, positive shift feel in GM 4L60-series units. The spring design provides performance shift feel, but does not reduce accumulator piston travel. This allows for a firmer - but still cushioned - shift that minimizes shock to the band and shafts.

## Installation

Remove the OE 1-2 accumulator spring and replace with Sonnax spring.

**NOTE:** In '94-later units, install with the spring against the separator plate as shown, or a softer-than-OE shift can result.