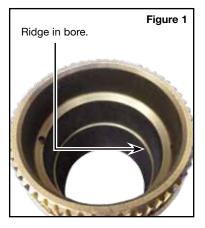

## GM 4L60, 4L60-E, 4L65-E, 4L70-E

Install bushing using arbor press.

CAUTION: Press bushing in until lightly seated against ridge in bore (Figure 1). Check bushing alignment with small lube hole on mating reaction shaft to make sure bushing does not block lube hole.