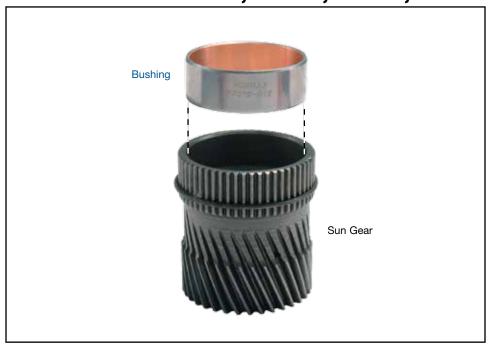

## Wide Reaction Sun Gear Bushing

Part No. 77010-01

## GM 4L60, 4L60-E, 4L65-E, 4L70-E

Install bushing using arbor press.

CAUTION: Press bushing in until lightly seated against ridge in bore (Figure 1). Check bushing alignment with small lube hole on mating reaction shaft to make sure bushing does not block lube hole.