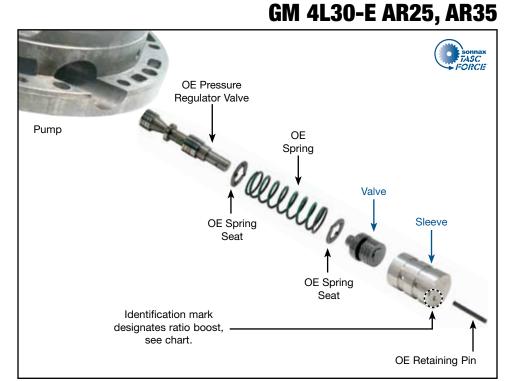

# Part No. 54200-06K

- Valve
- Sleeve

**NOTE:** Large boost ratio kit. Please see chart to verify.

### **Boost Valve & Sleeve Kit**

54200-01K

Medium Boost Ratio

- 1. Remove OE boost valve and sleeve valve train.
- 2. Discard OE boost valve and sleeve, while retaining other parts for reuse.
- 3. Reassemble using Sonnax boost valve and sleeve as shown above.