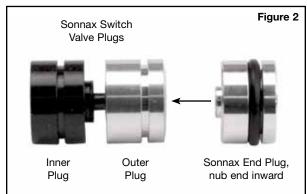

#### 3. Installation & Assembly

- a. Thoroughly clean valve bore and body.
- b. Install Sonnax solenoid switch valve, small diameter first (main photo).
- c. Install Sonnax switch valve plugs. Outer plug has a slight chamfered edge on one side; this side must face outward (Figure 1).
- d. Install Sonnax O-ring onto Sonnax end plug and lubricate. Roll on clean bench to size O-ring into groove.
- e. Insert O-ringed end plug into bore, nub facing inward (Figure 2).
- f. Reinstall OE retainer.