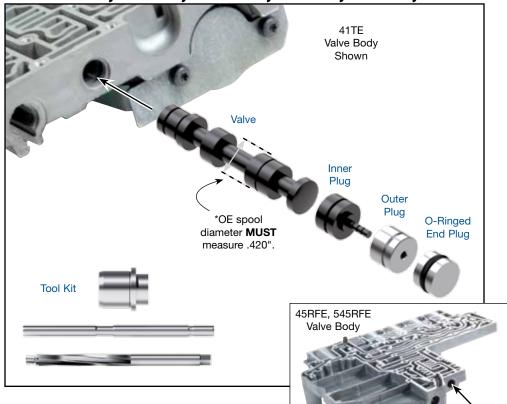

## Part No. 92835-32K

- Inner Plug
- Outer Plug
- End Plug
- O-Rings (2)

1 Extra

**NOTE:** Fits bores containing OE switch valve with .420" dia. large spool only (main photo).

### **Tool Kit**

# Part No. F-92835-TL32

- Reamer
- Reamer Jig
- Guide Pin

**NOTE:** Sonnax "F-Tool" kits designed to service a specific bore require the VB-FIX, a self-aligning valve body reaming fixture. More information and instructions can be found online at www.sonnax.com.

#### 3. Installation & Assembly

- a. Thoroughly clean valve bore and body.
- b. Install Sonnax solenoid switch valve, small diameter first (main photo).
- c. Install Sonnax switch valve plugs. Outer plug has a slight chamfered edge on one side; this side must face outward (Figure 1).
- d. Install Sonnax O-ring onto Sonnax end plug and lubricate. Roll on clean bench to size O-ring into groove.
- e. Insert O-ringed end plug into bore, nub facing inward (Figure 2).
- f. Reinstall OE retainer.