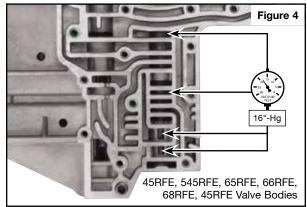

#### 4. Final Testing

Vacuum testing at the port(s) indicated holds the recommended minimum 16 in-Hg (**Figures 3 & 4**).

©2017 Sonnax Industries, Inc. 92835-32K-IN 05-03-17