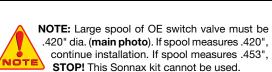

## Part No. 92835-32K

- Inner Plug
- Outer Plug
- End Plug
- O-Rings (2)

1 Extra

**NOTE:** Fits bores containing OE switch valve with .420" dia. large spool only (main photo).

#### 1. Disassembly

- a. Remove OE retainer, end plug and switch valve plugs and set aside.
- b. Remove OE switch valve and measure large spool. If large spool is .420" dia., proceed to step "c". If spool measures .453", **STOP** and see note above.
- c. If OE switch valve spool measures .420" dia., discard OE end plug, switch valve plugs and switch valve. Keep OE retainer for reuse.