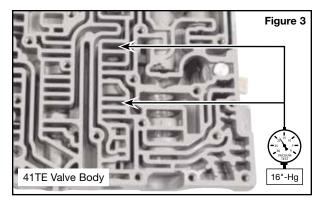

#### 4. Final Testing

Vacuum testing at the port(s) indicated holds the recommended minimum 16 in-Hg (**Figures 3 & 4**).

©2017 Sonnax Industries, Inc. 92835-32K-IN 05-03-17