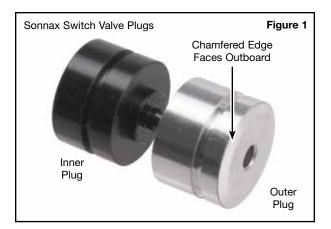

#### 3. Installation & Assembly

- a. Thoroughly clean valve bore and body.
- b. Install Sonnax solenoid switch valve, small diameter first (main photo).
- c. Install Sonnax switch valve plugs. Outer plug has a slight chamfered edge on one side; this side must face outward (Figure 1).
- d. Install Sonnax O-ring onto Sonnax end plug and lubricate. Roll on clean bench to size O-ring into groove.
- e. Insert O-ringed end plug into bore, nub facing inward (Figure 2).
- f. Reinstall OE retainer.