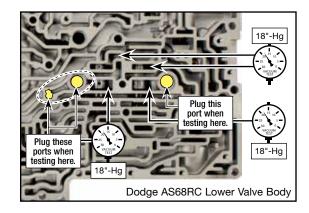

### 3. Final Testing

Vacuum testing at the port(s) indicated holds the recommended minimum 18 in-Hg.