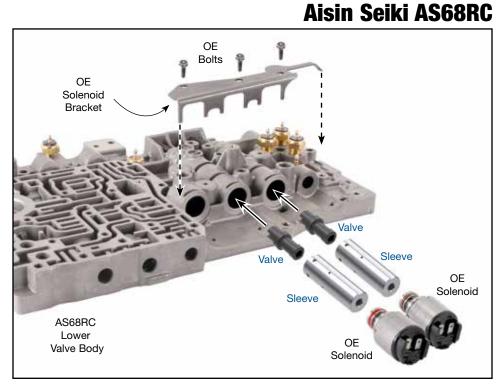

# **Clutch Control Plunger Valve Kit**

## Part No. 99740-01K

- Valve
- Sleeve

**NOTE**: Fits either of 2 locations. Fits Dodge units only, does NOT fit in Mitsubishi or Isuzu AS68RC applications.

#### 1. Disassembly

- a. Remove OE solenoid bracket and bolts, two solenoids, and set aside for reuse.
- b. Remove and discard OE plunger valve and sleeve.

#### 2. Installation & Assembly

- a. Install Sonnax plunger valve and sleeve assembly into bore as illustrated.
- b. Reinstall OE solenoids, solenoid bracket and bolts.