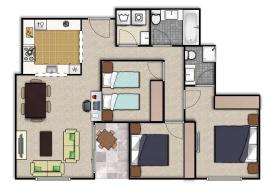

## APARTMENT LAYOUT

**Quest** Newcastle is your home and office away from home. Our apartments offer an abundance of space and a variety of accommodation configurations to suit singles, couples and large groups.

### **Three Bedroom Apartment**

Three spacious Bedrooms and Two Bathrooms, these apartments are a rare find and book out well in advance. *Three Bedroom Apartment size is 98 m2.* 

Apartment Plans do vary throughout the building, the above are examples only.