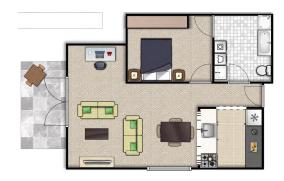

## APARTMENT LAYOUT

**Quest** Newcastle is your home and office away from home. Our apartments offer an abundance of space and a variety of accommodation configurations to suit singles, couples and large groups.

### **One Bedroom Apartment**

Spacious, Stylish and Modern. The One Bedroom Apartment is an ideal alternative to a traditional hotel room, where guests can stay in an apartment that provides space and freedom.

One Bedroom Apartment size is 62m2.