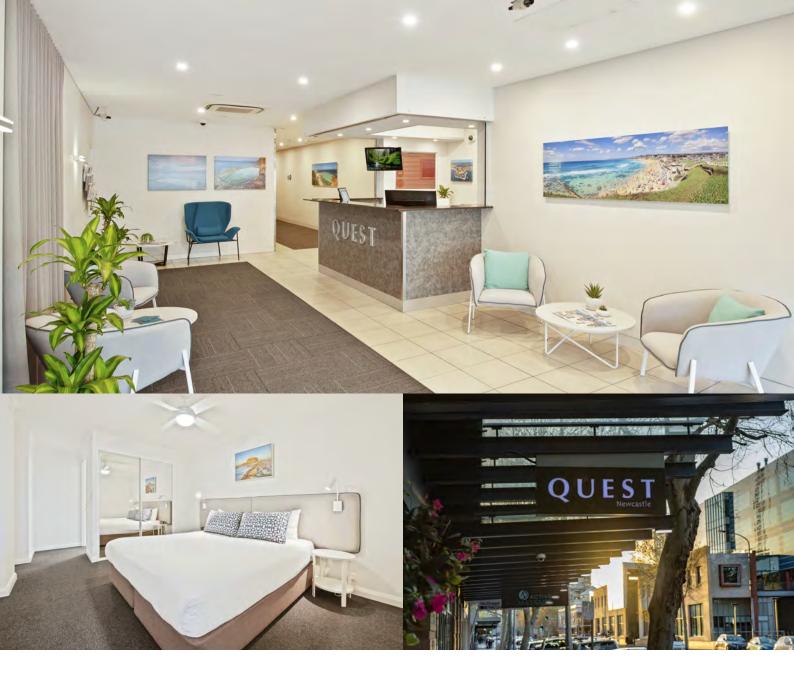

## **QUEST HIGHLIGHTS**

**Quest Newcastle** is focused on providing guests with a high quality accommodation solution; we endeavour to offer guests the opportunity for an extraordinary stay in any of our One, Two and Three Bedroom Apartments; for additional ease and comfort our Two and Three Bedroom Apartments.

**Quest Newcastle** is proud to be 4 ½ **Star Rated** and **Green Star Rated**; our open plan apartments are serviced daily at no additional costs (excluding Sundays and Public Holidays). Quest Newcastle has an indoor heated pool and spa, gymnasium and twenty four hour access to the free internet kiosk with free printing capabilities; helping you keep in contact with colleagues, friends or family at your leisure.

## **PROPERTY FACILITIES & SERVICES**

We offer spacious and comfortable serviced apartment accommodation and a range of facilities and services to make your stay with us an enjoyable one.

## **APARTMENT TYPES**

**Quest Newcastle's** apartments feature fully equipped kitchen and laundry facilities within the apartment, separate modern lounge and dining areas, a desk work station, LCD television, DVD player, in room safes, air conditioning, balconies and in room wireless or cabled broadband internet.

## One Bedroom Apartment

The apartments offer a fully equipped kitchen, separate lounge and dining area, full laundry facilities as well as a balcony. Our open plan apartments provide the freedom to accommodate a broad range of guests in an environment more suited to their requirements and that still provides the comforts of home. Enjoy the room to move! **Bedding Configuration:** 1 Queen size bed. **Maximum Guests:** 2