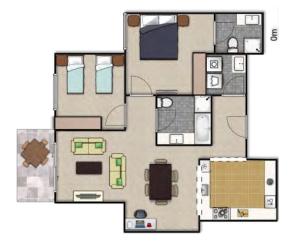

## APARTMENT LAYOUT

**Quest** Newcastle is your home and office away from home. Our apartments offer an abundance of space and a variety of accommodation configurations to suit singles, couples and large groups.

### **Two Bedroom Apartment**

The Two Bedroom, Two Bathroom Apartments offer a versatile accommodation solution for all travelers.

Two Bedroom Apartment size is 76 m2.