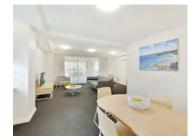

## Three Bedroom Apartment

The three bedroom apartment allows all guests to stay in comfort and retain a sense of personal space. Three bedroom apartments feature three separate bedrooms, two bathrooms, spacious lounge and dining area, fully self contained kitchen, private laundry facilities, balcony and work station.

Bedding Configuration: 1 King , 1 Queen and 2 single beds Maximum Guests: 6